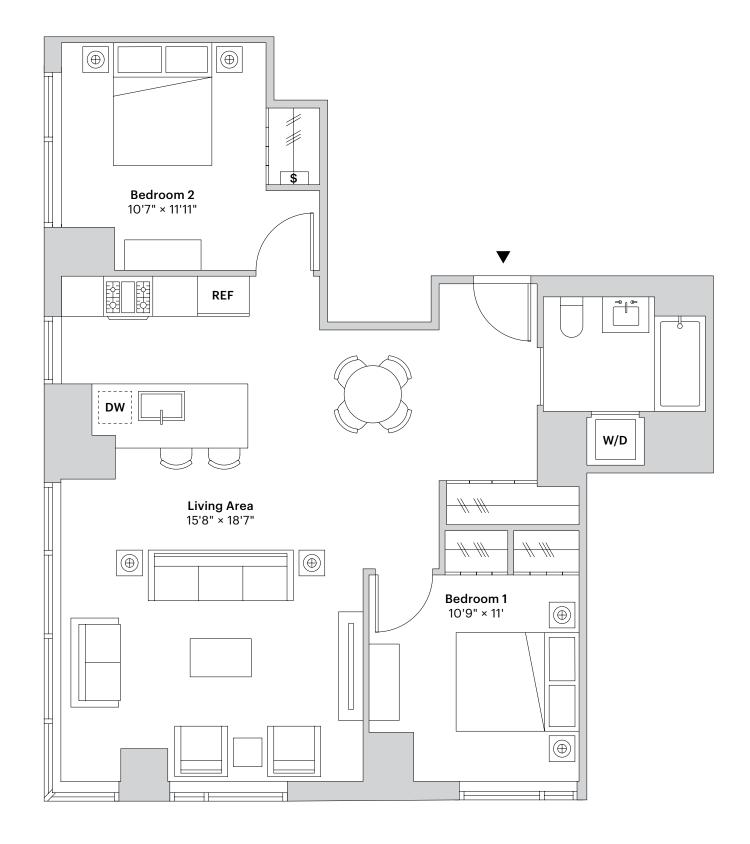

Floors 16-41 2 Bedrooms 1 Bathroom



## **SELEVEN**

## **Residence Features**

- Six-inch wide-plank white oak floors
- Solar shades in all major rooms
- In-residence washer and dryer
- Personal safe in all homes
- Individually controlled central heating and cooling
- Corner unit with two exposures
- Windowed kitchen
- Separate dining area
- Caesarstone countertop and backsplash
- Stainless steel counter-depth refrigerators with ice makers
- Stainless-steel gas range
- Bosch panelized dishwasher
- Kitchen island with counter seating
- Bathroom custom vanities with Caesarstone countertops
- Bathroom full height custom medicine cabinets
- Full-height mirror and integral medicine lockboxes

## **Amenities**

- 30,000-square-feet of staffed and programmed interior amenities, and over 30,000-square-feet of outdoor amenities spr